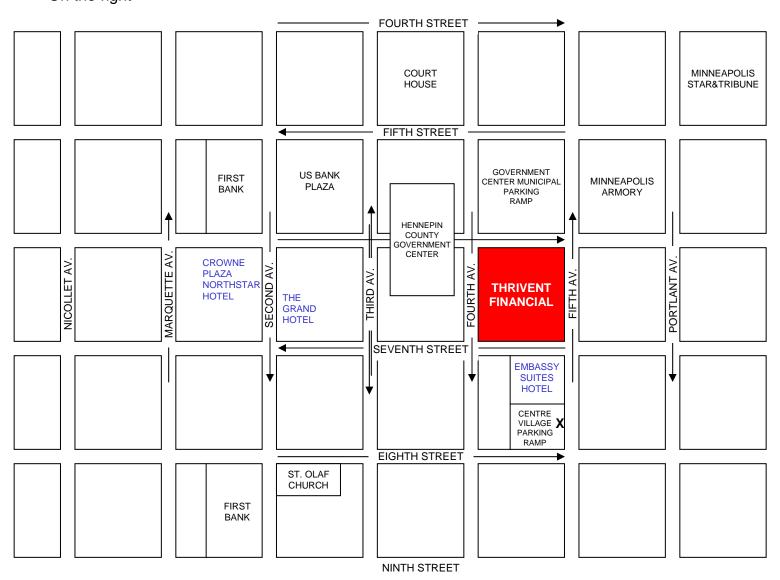

# **Directions to Thrivent Financial Building**

## I-94 Westbound from St. Paul

Take 5th Street Exit
Turn Left on 4th Ave.
Two blocks on the left

## I-94 Eastbound

Take Hwy. 55 Exit going East Turn left onto 8th Street Turn left on 5th Ave. Turn left on 7th Street On the right

#### 35W - Northbound

Take 5th Ave. Exit Go three blocks Turn left on 7th St. On the right side

#### 35W - Southbound

Take Washington St. Exit Turn left on 4th Ave. Go 6 blocks on the left

### Hwy. 12

Take downtown Exit
Turn right on 10th St.
Turn left on 3rd Ave.
Turn right on 6th St.
Two blocks on right

#### I-394 East

Take 4th St. Exit
Turn right on 4th Ave.
Two blocks on left

Thrivent Financial for Lutherans 625 Fourth Avenue South Minneapolis, MN 55415 1-800-847-4836